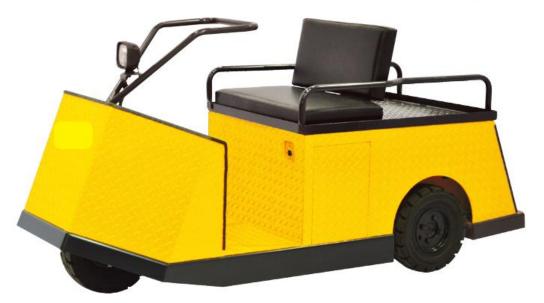

## **Specification**

| Model                                     | Motoruc Towing (MT24) |
|-------------------------------------------|-----------------------|
| Passenger Capacity                        | 1                     |
| Max. speed (km/h)                         | 15                    |
| Minimum turning radius (m)                | 1.85                  |
| Voltage (V)                               | 24                    |
| Power (KW)                                | 4KW                   |
| Battery                                   | Deep Cycle Battery    |
| Max. climbing ability (loaded)            | 15%                   |
| Max. Loading weight (kg)/ Towing capacity | 500 / 3000            |
| Front & Rear                              | Solid Tyre            |
| Brake                                     | E-stop                |
| Body                                      | Steel frame and body  |
| Controller                                | Curtis brand          |
| Electric Horn                             | Standard              |
| Headlight                                 | Standard              |
| Rotating Light                            | Standard              |